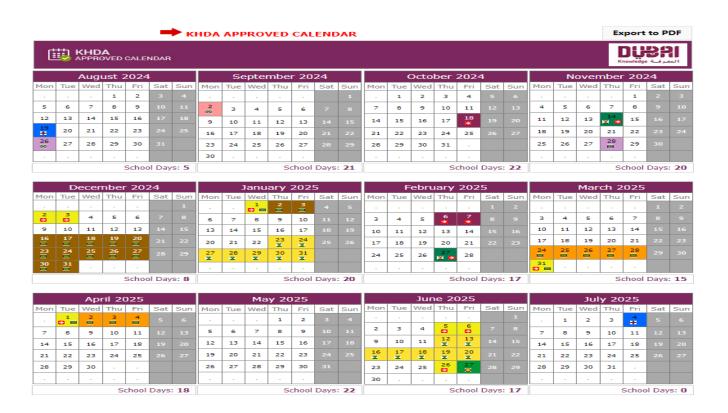

Dear DIPS Community Members,

Greetings from Dubai International Private School.

This circular aims at updating our school community about the calendar of the whole academic year 2024-2025 as approved by KHDA. The chart below lists all dates of important events and activities of the school. Should there be any change to any of the dates and/or events mentioned, the school office will update you accordingly about the same in writing.

## Academic Year 2024-2025 Circular #4

**Date: Friday 23/08/2024** 

| Explanation of the KHDA-APPROVED CALENDAR for AY 2024 - 2025 |                 |                                                                  |  |
|--------------------------------------------------------------|-----------------|------------------------------------------------------------------|--|
| August 2024                                                  |                 |                                                                  |  |
| Monday                                                       | 19/08/2024      | First working day of the year for teachers and non-teachers      |  |
| Monday                                                       | 26/08/2024      | First academic day for students (Grades 1 to 12)                 |  |
| September 2024                                               |                 |                                                                  |  |
| Monday                                                       | 02/09/2024      | First academic day for pre-primary students (KG1 & KG2)          |  |
| October 2024                                                 |                 |                                                                  |  |
| Friday                                                       | 18/10/2024      | Professional Development Day ( students are not in the school)   |  |
| November 2024                                                |                 |                                                                  |  |
| Thursday                                                     | 14/11/2024      | Parent Teacher Conference – OFF DAY for students only            |  |
| Thursday                                                     | 28/11/2024      | Other Events – Regular classess                                  |  |
| December 2024                                                |                 |                                                                  |  |
| Monday &                                                     | 02-03/12/2024   | Government Holiday                                               |  |
| Tuesday                                                      |                 | (OFF DAY for staff and students)                                 |  |
| Monday to Friday                                             | 16/12/2024 till | Winter Break for students only                                   |  |
|                                                              | 31/12/2024      | (Staff vacation To Be Announced based on internal arrangement)   |  |
| January 2025                                                 |                 |                                                                  |  |
| Wednesday                                                    | 01/01/2025      | Government Holiday – New Year 2025                               |  |
|                                                              |                 | (OFF DAY for staff and students)                                 |  |
| Thursday to                                                  | 02 -03/01/2025  | Winter Break for students only                                   |  |
| Friday                                                       |                 |                                                                  |  |
| Thursday to                                                  | 23 -31/01/2025  | Term Evaluation #1: Internal Examination days during which there |  |
| Friday                                                       |                 | is no formal teaching – Grades 1 to 12                           |  |

## Academic Year 2024-2025 Circular #4

**Date: Friday 23/08/2024** 

| February 2025     |               |                                                                  |
|-------------------|---------------|------------------------------------------------------------------|
| Thursday & Friday | 06-07/02/2025 | Professional Development Day ( students are not in the school)   |
| Thursday          | 27/02/2025    | Parent Teacher Conference – OFF DAY for students only            |
| March 2025        | L             |                                                                  |
| Monday till       | 24-31/03/2025 | Spring Break for students only                                   |
| Monday            |               | (Staff vacation To Be Announced based on internal arrangement)   |
| Monday            | 31/03/2025    | Government Holiday – Eid Al-Fitr                                 |
|                   |               | (OFF DAY for staff and students)                                 |
| April 2025        |               |                                                                  |
| Tuesday           | 01/04/2025    | Government Holiday – Eid Al-Fitr                                 |
|                   |               | (OFF DAY for staff and students)                                 |
| Wednesday to      | 02-04/04/2025 | Spring Break for students only                                   |
| June 2025         | <u> </u>      |                                                                  |
| Thursday to       | 05-06/06/2025 | Government Holidays (Eid Al-Adha)                                |
| Friday            |               | (OFF Days for staff and students)                                |
| Thursday to       | 12-20/06/2025 | Term Evaluation #2: Internal Examination days during which there |
| Friday            |               | is no formal teaching – Grades 1 to 12                           |
| Thursday          | 26/06/2025    | Government Holiday                                               |
|                   |               | (OFF Days for staff and students)                                |
| Friday            | 27/06/2025    | Last academic day for students (K to 12)                         |
| July 2025         |               |                                                                  |
| Friday            | 04/07/2025    | Last working day for teachers                                    |